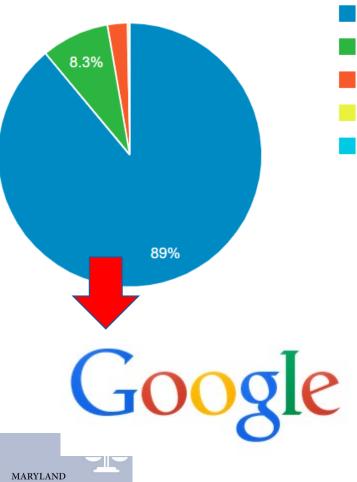

70

 $\bigcirc$ 

NEV

Ì

https://www.peoples-law.org/protective-orders

THURGOOD MARSHALI

STATE LAW LIBRARY

- Organic Search
  Direct
  Referral
  Social
  (Other)
- PLL
  - 2 million users
- Texas
  ~5 million users