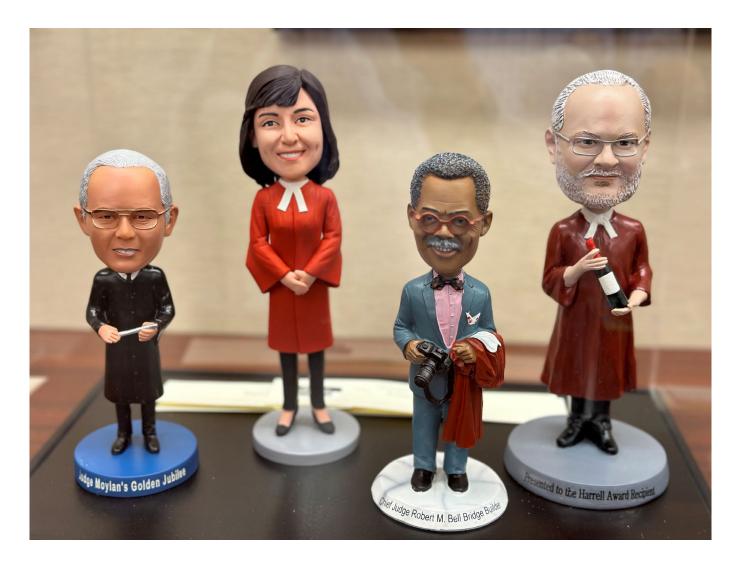

lable to bo.

I Collected by Fardinando Pulton of Lincolnes June Gentleman, and by him newly corrected and angunented,

#### DEVT. 17.8.8.c.

If there rife a matter to hard for the in Indgement, in matters of controuerfie within thy gates, then (halt thou aryle and come who the Priefles, who the Leunes, and who they Indges, and afke, and they fhall flew thee the Sentence of Indgement. Thou (halt not decline from thence, neither to the right hand nor to the left. And that man that will do prefumptuoully, not hearkening who the Priefl that flandeth before the Lord, on who the Indge, that man fhal die, and thou (halt take away cuil from liftael.

Imprinted at London by Christopher Barker, printer to the Queenes Maieftie,

Cum priuilegio ad imprimendum folum.

## Unique items

• Bobbleheads!











## Access to Justice

Universal access to dispute resolution or ways to solve problems Why do we care about access to justice?

- 86% of poor Americans do not get adequate legal help (Legal Services Corporation)
- **325,000** Marylanders need help with a civil legal problem every year (MD Access to Justice Commission)
- The real figure is probably higher
  - PLL had **730,000+** users from Maryland in 2023

## Expanding A2J



Expanding availability of attorneys



Reduce complexity of litigation



Free or reduced cost advice



Information







### Mission

## Information about the law -In your pocket

The purpose of the People's Law Library is to provide self-represented litigants in Maryland state courts information about the law, including summaries of the law, links to pr